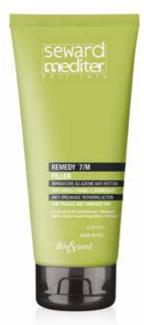

#### REMEDY FILLER

#### **REPAIRING GEL-MASK WITH ANTI-BREAKAGE ACTION**

for fragile and damaged hair, with HyperFermented Organic Grape Extract + FiberHance™. Restores body and fullness to weakened hair fibres.