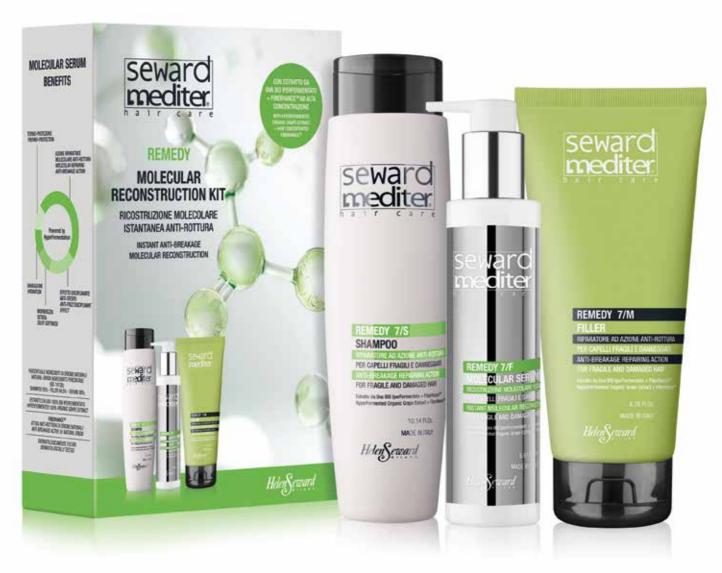

# SEWARD MEDITER REMEDY MOLECULAR RECONSTRUCTION KIT

## THE COMPLETE NEW INSTANT MOLECULAR RECONSTRUCTION TREATMENT

#### Instant molecular reconstruction for damaged and fragile hair,

with HyperFermented Organic Grape Extract + high-concentrated FiberHance™.

Shampoo, Filler and Molecular Serum for instantly healthier and stronger hair.

## INSTANT MOLECULAR RECONSTRUCTION - ANTI-BREAKAGE REPAIRING ACTION - HYDRATION AND SHINE - HEAT PROTECTION