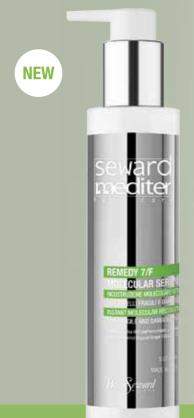

### REMEDY MOLECULAR SERUM

INSTANT MOLECULAR RECONSTRUCTION: INSTANTLY REGENERATED HAIR!

Introducing the new MOLECULAR SERUM for the INSTANT RECONSTRUCTION of hair with anti-breakage action.

NIGHT&DAY: INSTANT RECONSTRUCTION AT ANY TIME OF DAY.

#### **REMEDY MOLECULAR SERUM**

#### **INSTANT MOLECULAR RECONSTRUCTION SERUM-GEL**

for the INSTANT RECONSTRUCTION of hair with anti-breakage action, with HyperFermented Organic Grape Extract and highconcentrated FiberHance™.

The precious active ingredients in the formula instantly penetrate deep-down into the molecules of the hair fibre, generating multiple new bonds within it.