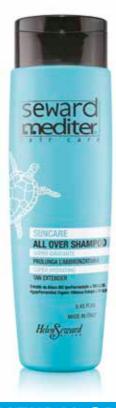

## **ALL OVER SHAMPOO**

After-sun shower-shampoo with HyperFermented Organic Hi-biscus Extract + TRY-GLICINE. SULFATE FREE formula. Gent-ly cleanses and provides an intensive moisturising effect that prolongs tan and leaves hair soft, light and shiny.