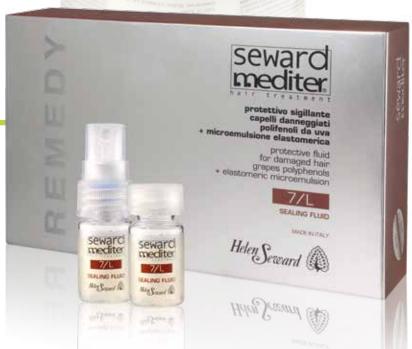

7/M FILLER MASK 500 ml - NFW FORMULA

3 ELECTION STEP **MEDITER REMEDY Sealing Fluid**, a protective fluid, with Grape Polyphenols and Elastomeric Microemulsion. This is the final stage of the REMEDY programme.

The results achieved in the previous steps are "sealed", thereby guaranteeing the maximum efficacy of REMEDY and guaranteeing long-lasting effects over time.

7/I SFALING FLUID - 24 x 8 ml - GUARANTEED FEEICACY