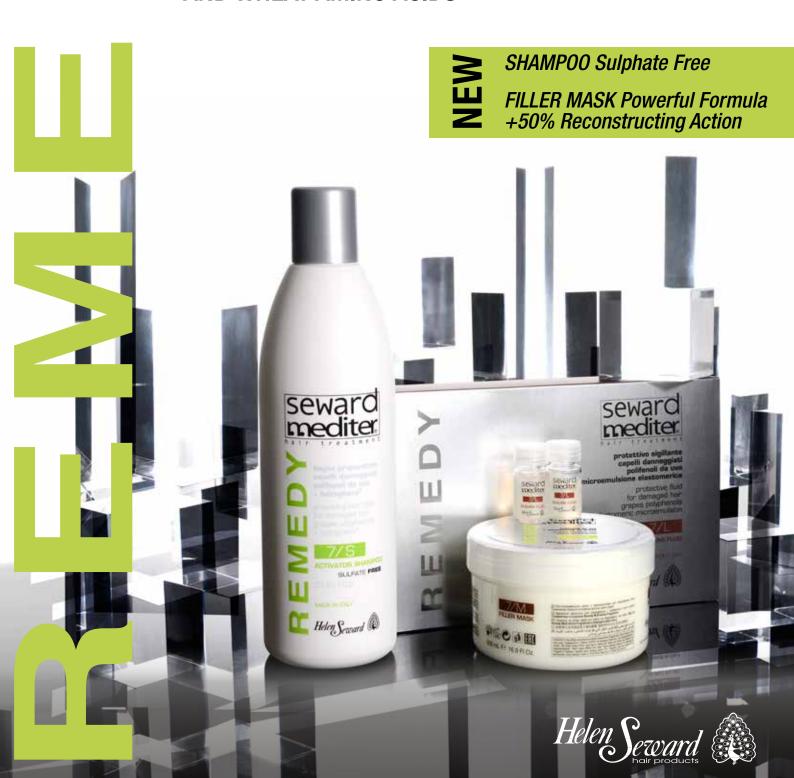

NEW

IRST STEP

**MEDITER REMEDY Activator Shampoo**, with Grape Polyphenols and Hairsphere, is a preparatory cleansing treatment. Even more gentle and effective in the new SULPHATE FREE formula.

7/S ACTIVATOR SHAMPOO 1000 ml - NEW FORMAT - NEW FORMULA

NEW

SECOND STEP **MEDITER REMEDY Filler Mask**, a body-enhancing gel mask for damaged and lifeless hair, with Grape Polyphenols and Wheat Amino Acids. It is the "heart" of the Remedy programme. Now even more effective in the new POWERFUL version with 50% more restructuring action.

7/M FILLER MASK 500 ml - NFW FORMULA

3 ELECTION STEP **MEDITER REMEDY Sealing Fluid**, a protective fluid, with Grape Polyphenols and Elastomeric Microemulsion. This is the final stage of the REMEDY programme.