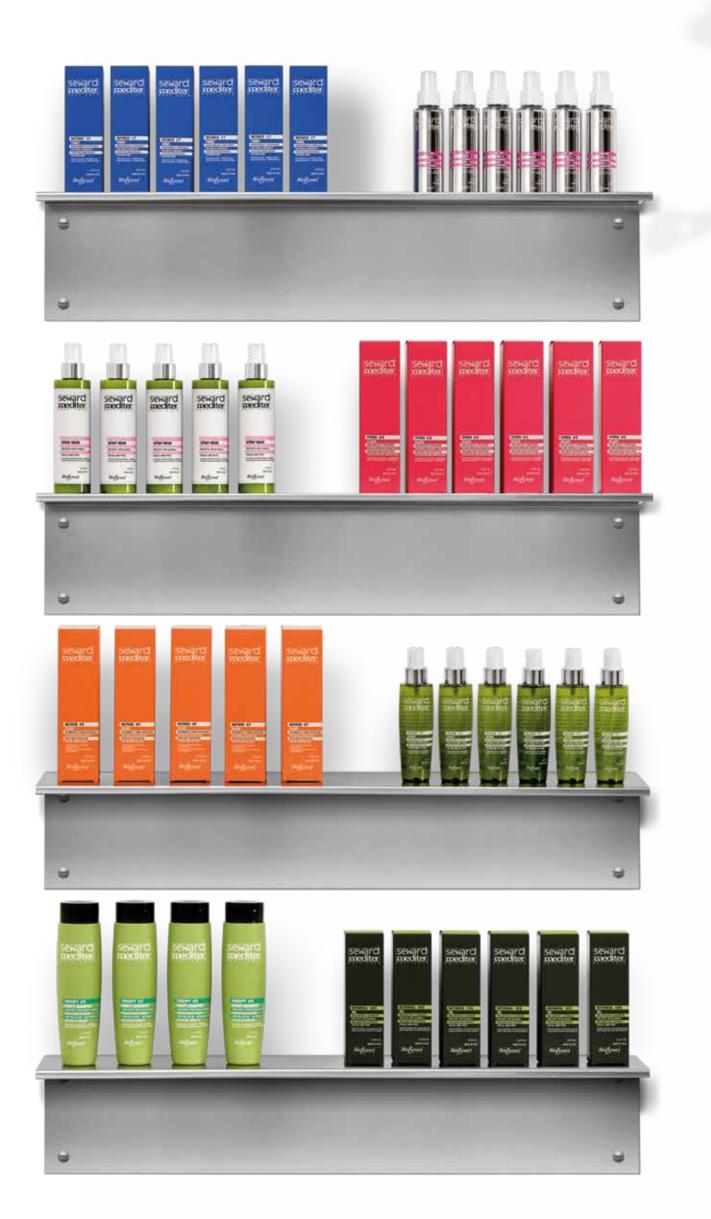

## **1** REFORCE

Complementary treatment in the prevention of hair loss. When performed promptly and regularly, REFORCE helps to improve the condition of the scalp, protecting the skin's microbiome and reviving and protecting the weakened hair structure, with a thickening action and anti-breakage protection.

Anti-breakage reconstruction programme for fragile and damaged hair. It is the remedy for all problems related to the weakening of the hair fibre. It works by starting from deepdown in the hair fibre and reaching the cuticle surface, with amazing results: the hair immediately regains body and fullness, as well as extreme lightness, shine and softness.

VOLUME

Formulated for the treatment of fine and flat hair, it delivers a dedicated thickening action, restoring body and volume to the hair, whilst adding softness and maximum lightness and anti-breakage protection. It offers an illuminating hydration and a lifting action with the support of styling with a natural effect.

THERAPY BALANCE allows to effectively control excessive sebaceous secretion in the case of an oily scalp and hair. THERAPY PURIFY offers a specific treatment for scalp with oily and dry dandruff, helping to restore the scalp to its best condition. THERAPY helps to protect the skin's microbiome, controlling the proliferation of unwanted flora leading to inflammation, whilst leaving the hair fibre with renewed softness, body and volume.

## 4 NUTRIVE

Dedicated to dry and dehydrated hair, it offers a complete series of cosmetic formulas developed to nourish, rehydrate and repair the hair fibre. The line also ensures a heatprotection, smoothing and sealing action, split-ends prevention, softness and shine. 5 HYDRA

## **10** BOTANICAL

It is created to meet the demand for cosmetic treatments with a high content of natural ingredients to support a choice of simple beauty, but with a guaranteed professional result. Three formulations consisting of 99 to 99.9% natural-origin ingredients and a fresh and sweet fruity 100% natural fragrance.