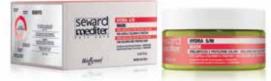

## HYDRA MASK 5/M

BRILLIANCE AND COLOR-PROTECTION MASK

for colored and treated hair with HyperFermented Organic Fruit Extracts + HYDRASHINE. It rehydrates deep down restoring an amazing touch to hair. It adds shine and antioxidant protection of the cosmetic color. USE: leave it to act for 5-10 minutes and then rinse.

94.5% natural-origin ingredients

- 1 HYDRATION
- 2 COLOR PROTECTION
- 3 COMBABILITY
- 4 SOFTNESS AND LIGHTNESS
- 5 BRILLIANCE

500 ml - cod. 1317 250 ml – cod. 1316 75 ml - cod. 1318