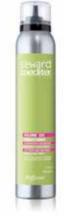

## **VOLUME SPRAY 2/F**

VOLUMIZING ROOT SPRAY

for fine and flat hair, with Organic Almond Extract + PROTEXTU-RE. Care&styling formula offers natural style holding and maximum flexibility, boosting the volume of hair and adding shine. USE: apply evenly on towel-dried hair, starting from the roots. Do not rinse.

96% natural-origin ingredients

5 - SHINE

125 ml – cod.1327