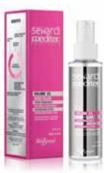

### **VOLUME CONDITIONER 2/C**

SOFTNESS AND LIGHTNESS MOUSSE CONDITIONER for all hair types with Organic Almond Extract + PROTEXTURE. Ultra-light formula with protective action, instantly restores shine, body and volume. USE: dispense a small amount of product and distribute it from the roots to the tips. Leave it to act for a few minutes, then rinse.

86% natural-origin ingredients EASY RINSE FORMULA

- 1 HYDRATION
- 2 BODIFYING ACTION
- 3 VOLUMIZING ACTION AND LIGHTNESS
- 4 COMBABILITY 5 - SHINE

200 ml – cod.1326