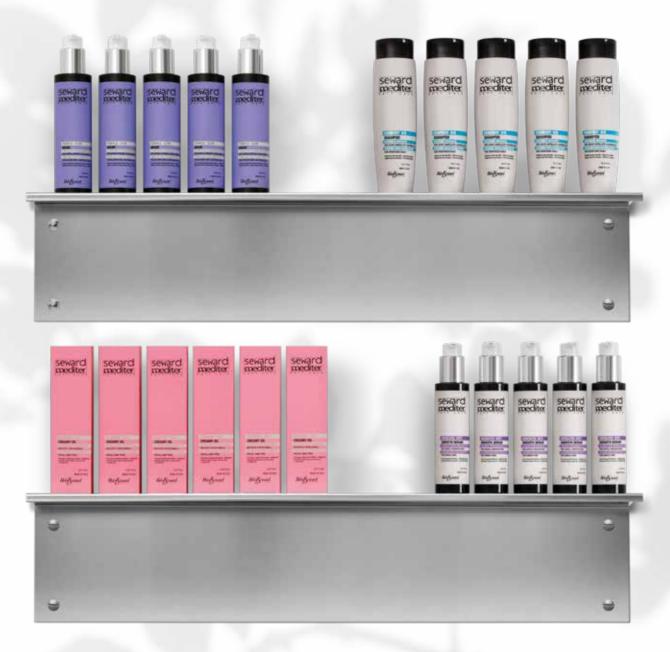

Line dedicated to the treatment of colored and treated hair. The aligned formulas are designed to protect the structure and color of treated hair, prevent dehydration and repair alterations on the surface caused by external aggressions, enhancing the cosmetic color and increasing its long-term duration.

Formulated for the treatment of blonde and lightened hair, it has an anti-brass neutralizing action to maintain a perfect, bright and cool blonde, while providing intensive hydration and protection of the hair fibre, improving its resistance to external micro-aggressions.