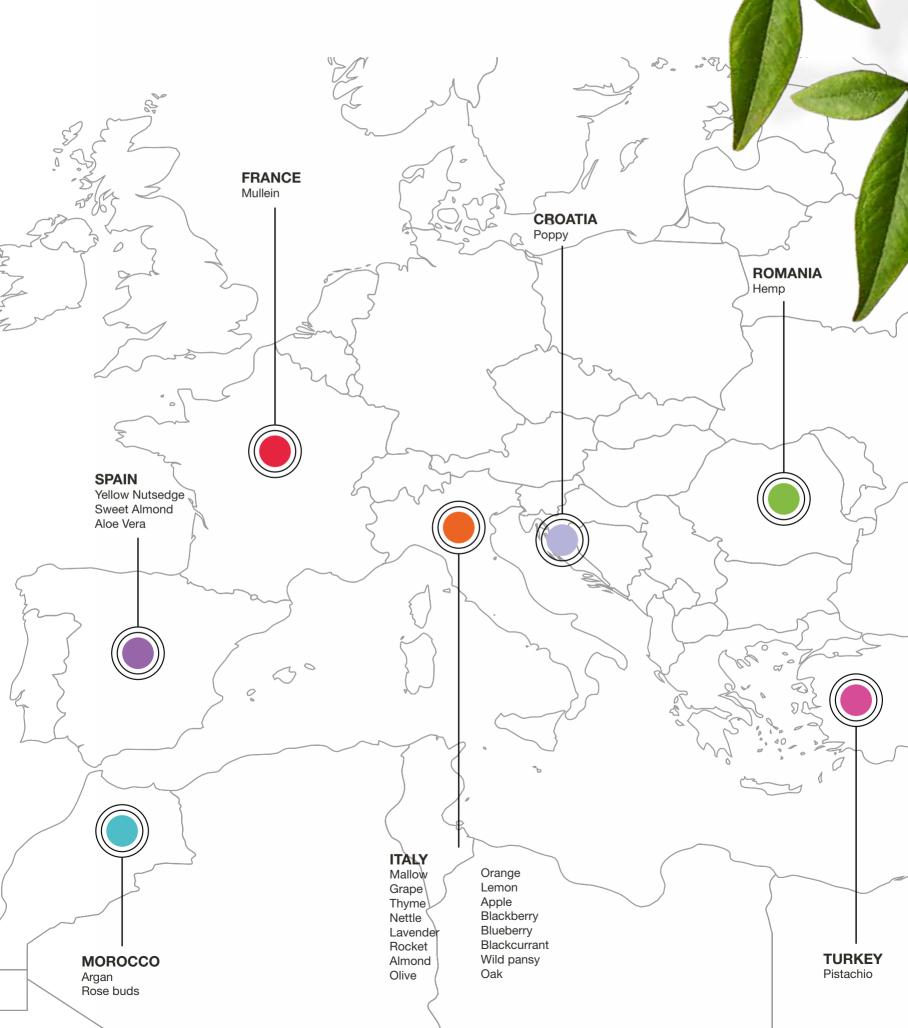

# **Green Map**

The Seward Mediter plant-based active ingredients grow in the heart of the Mediterranean. Natural ingredients stemming from our traditions are carefully selected and treated with latest-generation technology to guarantee efficacy and boosted performance.