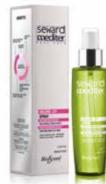

## **VOLUME BODY-FILLER 2/L**

REGENERATING AND BODIFYING SERUM

for fine and fragile hair, with Organic Almond Extract + PROTEX-TURE. Provides intensive hydration, extreme softness and shine. USE: apply on towel-dried hair, leave it to act for 15 minutes, then rinse from 50 to 80%.

#### 94% natural-origin ingredients

- 1 BODIFYING ACTION
- 2 REGENERATING ANTI-BREAKAGE ACTION
- 3 HYDRATION
- 4 LONG-LASTING SOFTNESS 5 - SHINE

100 ml – cod. 1328