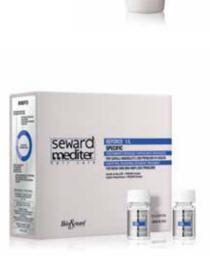

## **REFORCE SPECIFIC 1/L**

FORTIFYING THICKENING INTENSIVE TREATMENT for weak hair and hair with loss problems, with Organic Rocket Extract + PROCARE Complex. Improves the condition of the scalp and hair follicle. Instantly reinforces and revives the hair fibre. USE: distribute evenly on the scalp, with wet or dry hair, and a light massage. Do not rinse.

95% natural-origin ingredients

- 1- COADJUVATING ACTION IN PREVENTING
- HAIR LOSS
- 2 VOLUMIZING AND THICKENING ACTION 3 - FORTIFYING ANTI-BREAKAGE ACTION
- 4 MICROBIOME PROTECTION

12x10 ml - cod. 1347