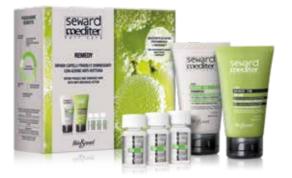

## REMEDY

## **RECONSTRUCTION WITH ANTI-BREAKAGE** ACTION FOR FRAGILE AND DAMAGED HAIR

With HyperFermented Organic Grape extract and FiberHance<sup>™</sup>, natural anti-breakage active ingredient

**POWERED BY HYPERFERMENTATION** 

97% natural-origin ingredients

- 1 REPAIRING ANTI-BREAKAGE ACTION
- 3 HEAT PROTECTION
- 4 SILKY SOFTNESS

24x8 ml - cod.1333

- 5 SHINE

**REMEDY KIT** 

Anti-breakage repair program for fragile and damaged hair, with HvperFermented Organic Grape Extract + FiberHance™ Kit consisting of:

STEP 1: REMEDY SHAMPOO 7/S - Repairing Shampoo - 75 ml STEP 2: REMEDY FILLER 7/M - Repairing Gel-mask - 75 ml STEP 3: REMEDY SEALER 7/L - Shine and silkiness Fluid - 3x8ml

- 1 REPAIRING ANTI-BREAKAGE ACTION
- 2 HYDRATION
- 3 HEAT PROTECTION
- 4 SILKY SOFTNESS 5 – SHINE