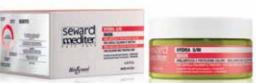

## HYDRA MASK 5/M

BRILLIANCE AND COLOR-PROTECTION MASK

for colored and treated hair with HyperFermented Organic Fruit Extracts + HYDRASHINE. It rehydrates deep down restoring an amazing touch to hair. It adds shine and antioxidant protection of the cosmetic color. USE: leave it to act for 5-10 minutes and then rinse.

94.5% natural-origin ingredients

- 1 HYDRATION
- 2 COLOR PROTECTION
- 3 COMBABILITY
- 4 SOFTNESS AND LIGHTNESS
- 5 BRILLIANCE

500 ml - cod. 1317 250 ml – cod. 1316 75 ml - cod. 1318