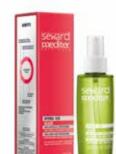

## **HYDRA CONDITIONER 5/C**

BRILLIANCE AND COLOR-PROTECTION CONDITIONER for colored and treated hair with HyperFermented Organic Fruit Extracts+ HYDRASHINE. It actively protects the natural and cosmetic color of hair, increasing its resistance to external micro-aggressions with antioxidant action. USE: leave it to act for a few minutes and then rinse.

92.5% natural-origin ingredients

- 1 HYDRATION
- 2 COLOB PROTECTION
- 3 COMBABILITY
- 4 LIGHTNESS EFFECT 5 – BRILLIANCE

1000 ml – cod. 1315 300 ml - cod 1314