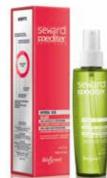

## **HYDRA CONDITIONER 5/C**

BRILLIANCE AND COLOR-PROTECTION CONDITIONER for colored and treated hair with HyperFermented Organic Fruit Extracts+ HYDRASHINE. It actively protects the natural and cosmetic color of hair, increasing its resistance to external micro-aggressions with antioxidant action. USE: leave it to act for a few minutes and then rinse.

92.5% natural-origin ingredients

- 1 HYDRATION
- 2 COLOB PROTECTION
- 3 COMBABILITY
- 4 LIGHTNESS EFFECT 5 – BRILLIANCE

1000 ml – cod. 1315 300 ml - cod 1314